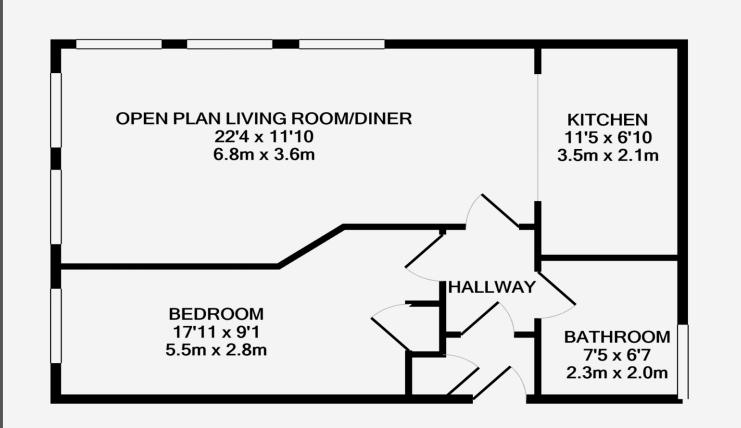

#### TOTAL APPROX. FLOOR AREA 545 SQ.FT. (50.6 SQ.M.)

Whilst every attempt has been made to ensure the accuracy of the floor plan contained here, measurements of doors, windows, rooms and any other items are approximate and no responsibility is taken for any error, omission, or mis-statement. This plan is for illustrative purposes only and should be used as such by any prospective purchaser. The services, systems and appliances shown have not been tested and no guarantee as to their operability or efficiency can be given